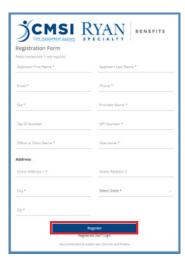

1. First-time users must register their account prior to submitting an Authorization Request.

2. Complete the full registration form, click Register. Your request will be sent to the CMSI intake team for review and approval. Business hours are M-F 8-4:30 CT. Typical registration approval granted same day, during business hours. Access needs to be granted before Authorization requests can be submitted via the portal.