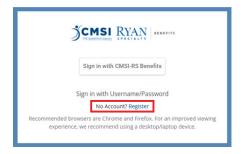

1. First-time users must register their account prior to submitting an Authorization Request.

2. Complete the full registration form, click Register. Your request will be sent to the CMSI intake team for review and approval. Business hours are M-F 8-4:30 CT. Typical registration approval granted same day, during business hours. Access needs to be granted before Authorization requests can be submitted via the portal.